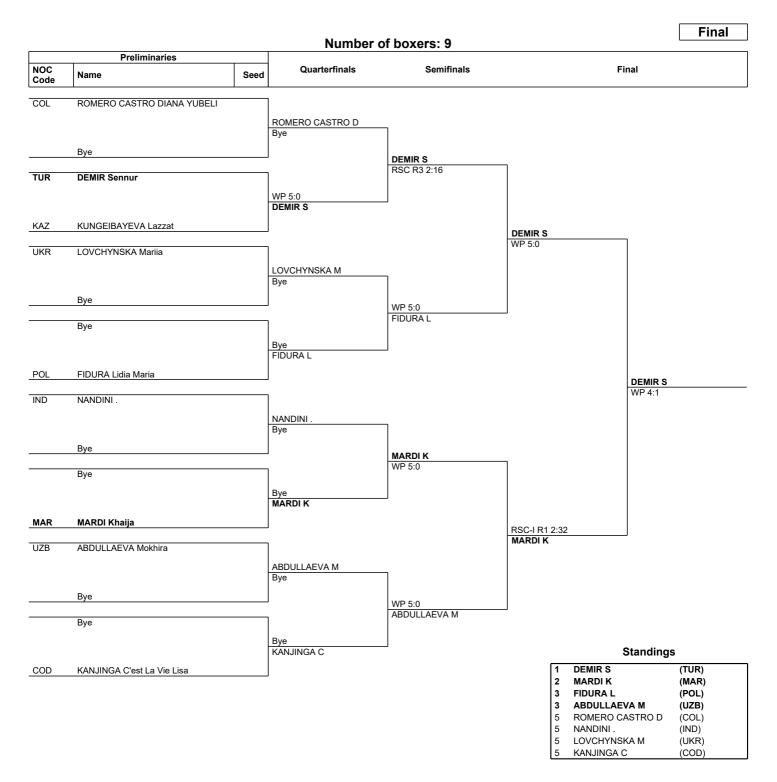

**IBA Women's World Boxing Championships 2022** 

Women's Over 81kg

Draw Sheet

## As of FRI 20 MAY 2022

| Notes:<br>Sorting order for ranked 3rd: from semifinals, first, loser against the gold medallist, second, loser against the silver medallist. For ranked 5th: from quarterfinals, same criteria to list the first two losers and then, loser against 1st listed with ranking 3, then 2nd listed with ranking 3. |                   |     |                       |       |                                |    |               |
|-----------------------------------------------------------------------------------------------------------------------------------------------------------------------------------------------------------------------------------------------------------------------------------------------------------------|-------------------|-----|-----------------------|-------|--------------------------------|----|---------------|
| Legend:<br>Rn                                                                                                                                                                                                                                                                                                   | :<br>Round number | RSC | Referee Stops Contest | RSC-I | Referee Stops Contest – Injury | WP | Win on Points |
| www.swisstiming.com Page 1 / 1                                                                                                                                                                                                                                                                                  |                   |     |                       |       |                                |    |               |
| Data Service S   BOXW081KGC75 5 Report Created FRI 20 MAY 2022 20:33                                                                                                                                                                                                                                            |                   |     |                       |       |                                |    | SWISS TIMING  |